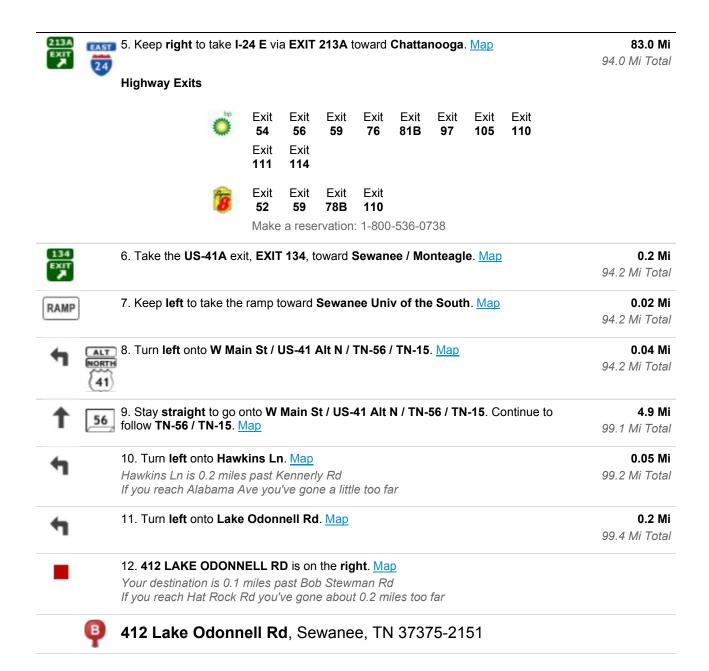

Make a reservation: 1-800-536-0738

4. Keep left to take I-24 E via EXIT 86 toward I-40 E / Chattanooga / Knoxville. Map

4.8 Mi

11.0 Mi Total

**Highway Exits** 

Exit Exit Exit Exit 47A 48 50B 212

## Total Travel Estimate: 99.36 miles - about 1 hour 36 minutes

©2014 MapQuest, Inc. Use of directions and maps is subject to the MapQuest Terms of Use. We make no guarantee of the accuracy of their content, road conditions or route usability. You assume all risk of use. View Terms of Use