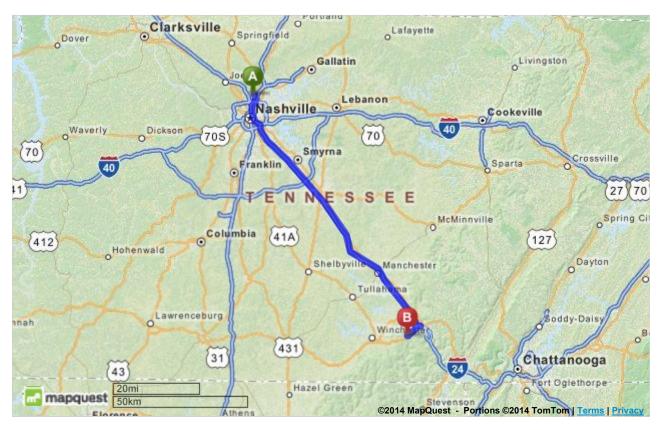

## 412 Lake Odonnell Rd

Sewanee, TN 37375-2151 99.36 miles / 1 hour 36 minutes Notes

Forest Hills United Methodist Church 1250 Old Hickory Blvd, Nashville, TN 37207 (615) 373-3131

Download Free App

1. Start out going southeast on Old Hickory Blvd / TN-45 toward Marydale Dr. Map

## Total Travel Estimate: 99.36 miles - about 1 hour 36 minutes

©2014 MapQuest, Inc. Use of directions and maps is subject to the MapQuest Terms of Use. We make no guarantee of the accuracy of their content, road conditions or route usability. You assume all risk of use. View Terms of Use